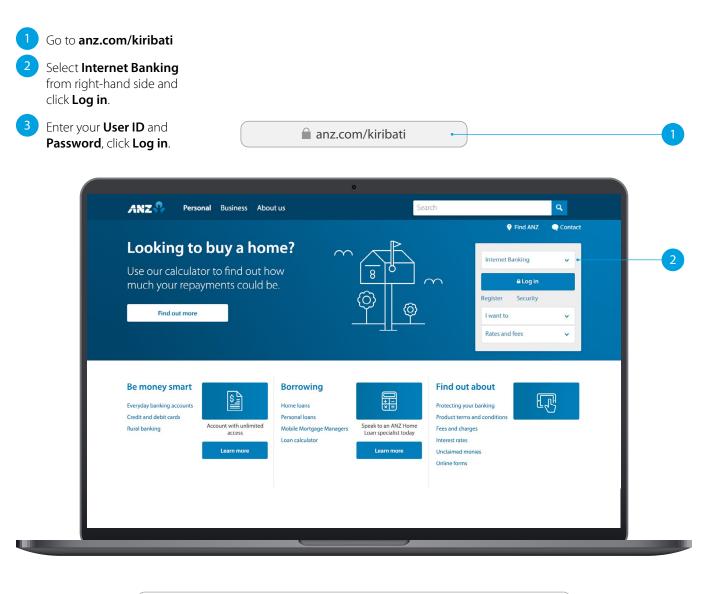

# THE ANZ INTERNET BANKING GUIDE

# **HOW TO LOG IN**

| User ID  | * | Not yet Registered?      |
|----------|---|--------------------------|
| Password | * | Forgotten your password? |

If you ever get stuck or need extra help, we're only a phone call away on +686 74021095, 8.00am - 5.00pm, Monday to Friday.

Eligibility criteria, terms and conditions apply to ANZ Internet Banking. See our ANZ Internet Banking Terms and Conditions at anz.com/kiribati for more information.

Please note, the account information in this guide is for example purposes only.