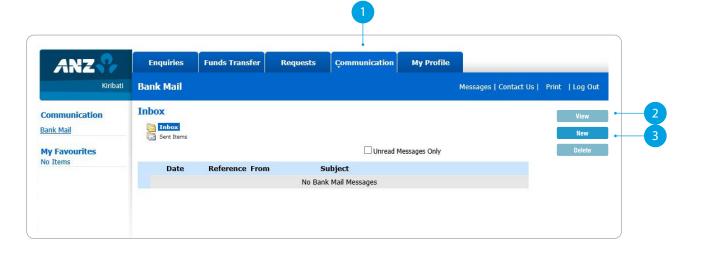

# COMMUNICATING WITH ANZ VIA BANK MAIL

## Select Communication.

Select **View** to view messages.

Select **New** to send a message to ANZ.

# SENDING A MESSAGE VIA BANK MAIL

- 1 Select your **query type** from the options provided.
- 2 Select the **Account Number** the query refers to (this field is not mandatory).
- 3 Type your **message** here.
- 4 Click **Send** to send message.