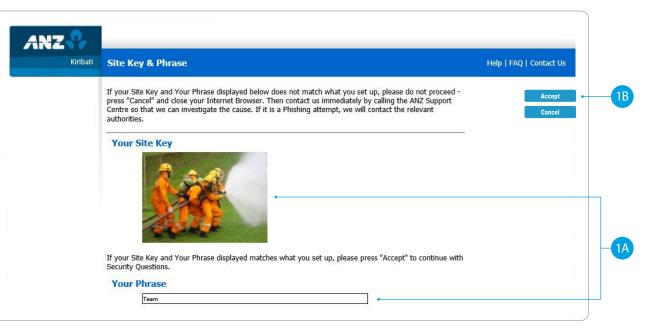

# SITE KEY AND SECURITY QUESTIONS

## Site key

Once you have successfully logged in, your site key will be displayed.

1A Check the picture and the phrase is the **same** as how you have personalised it in your initial set up.

### **Security questions**

2A Provide the answers to your security questions.

## 2B Click Accept.

| Kiribati | Security Questions                                                                                                                                                                                                                 |                                         | Help   FAQ   Contact Us |
|----------|------------------------------------------------------------------------------------------------------------------------------------------------------------------------------------------------------------------------------------|-----------------------------------------|-------------------------|
|          | To provide you with an extra level of security, you'll need to choose<br>answer for each question. You'll be prompted to answer one or mor<br>on to Internet Banking.<br>Your answers are case sensitive and can only be a maximum | e of these questions each time you sign | Accept<br>Cancel        |
|          | Security Question<br>In which province were you born?<br>What is the name of the street where you grew up?                                                                                                                         | Answer                                  | •                       |